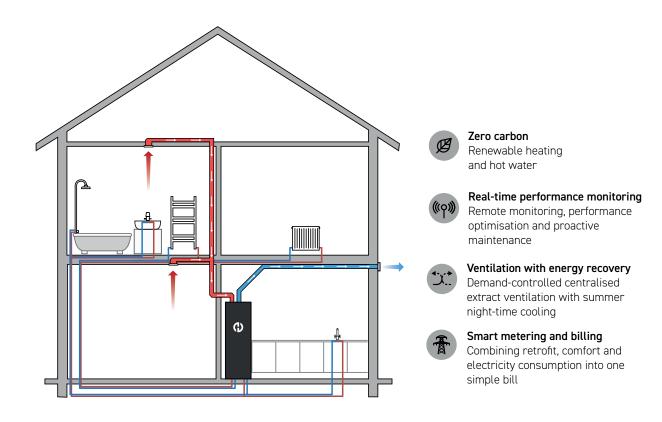

## How does Ventive Home work?

Fully connected ventilation, heating and hot water system, for less airtight buildings that still achieve good thermal performance. Home-E is a demand-controlled centralised exhaust air heat pump that extracts heat from the stale air as it leaves the property and stores that energy to provide heating and hot water back into the building.