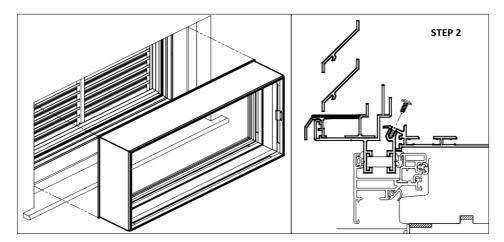

**STEP 1.** Glaze the external weather louvre into the glass pocket of the window system. This is to be done in conjunction with the window manufacturer's installation requirements.

**STEP 2.** Insert the internal frame assembly to the external weather louvre and screw into place.