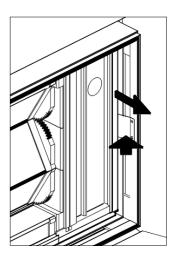

Should it be necessary to remove the louvre assembly for maintenance etc, depress the clips on either side whilst pulling the assembly out.

**STEP 6.** Screw the internal cover grille to the internal frame assembly.