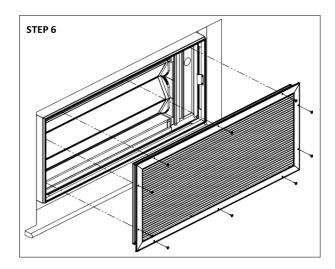

Should it be necessary to remove the louvre assembly for maintenance etc, depress the clips on either side whilst pulling the assembly out.

**STEP 6.** Screw the internal cover grille to the internal frame assembly.