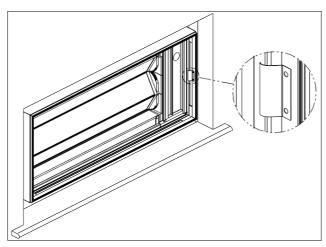

**STEP 1.** Glaze the external weather louvre into the glass pocket of the window system. This is to be done in conjunction with the window manufacturer's installation requirements.

**STEP 2.** Insert the internal frame assembly to the external weather louvre and screw into place.

**STEP 3**. From inside the building, feed the power supply through the rubber grommet on top of the internal frame assembly. Enough cable should be left to allow connection to the junction box inside the actuator housing on the louvre unit.