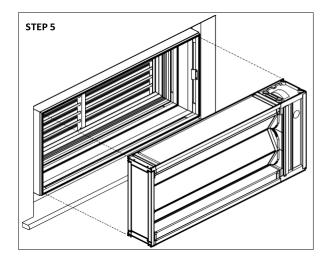

STEP 5. Once the cable has been pulled through the grommet and the actuator housing, insert the inner louvre assembly into the internal frame ensuring that it is the correct way up. Note: Sprung retaining clips are pre-fitted to either side of the internal frame which will deflect towards the frame wall when the louvre is inserted. Push the inner louvre assembly into the frame until the clips spring back out to retain the front face of the assembly. Coil the cable up and place it in the actuator housing or wire the power cable to the junction box within the actuator housing. Wiring must be carried out to the wiring diagram supplied. Replace the actuator front cover and fasten fixing screws. It is the responsibility of the electrical contractor / installer to ensure correct earth bonding is carried out if required.

Should it be necessary to remove the louvre assembly for maintenance etc, depress the clips on either side whilst pulling the assembly out.

**STEP 6.** Screw the internal cover grille to the internal frame assembly.