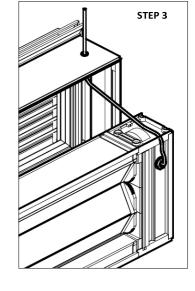

**STEP 3**. From inside the building, feed the power supply through the rubber grommet on top of the internal frame assembly. Enough cable should be left to allow connection to the junction box inside the actuator housing on the louvre unit.