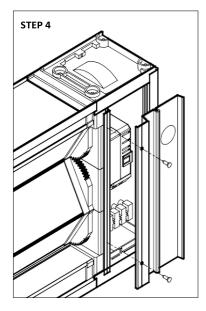

**STEP 4.** Remove the actuator cover from the front of the internal louvre module by removing the screws. Feed the cable through the grommet at the front of the internal louvre module, pulling the cable through the front of the actuator housing.